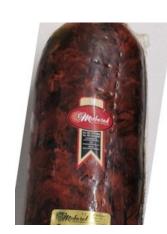

# **PASTRAMI**

High abuse vacuum pack

WEIGHT: 3.5 Kg

Shelf Life: 35 - 40 days