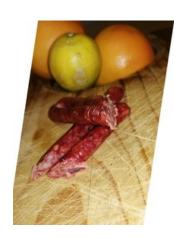

#### **SALAMI STICKS**

High abuse vacuum pack WEIGHT: 1.0 Kg Shelf Life : 35 - 40 days